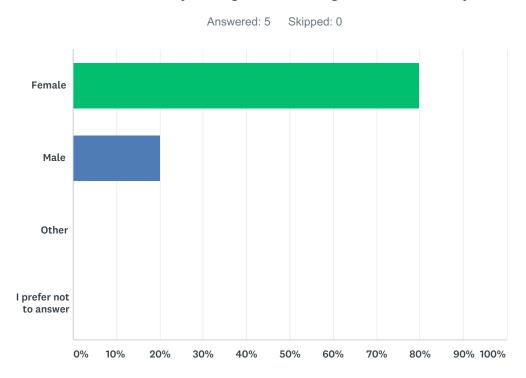

### Q14 What is your gender or gender identity?

| ANSWER CHOICES         | RESPONSES |   |
|------------------------|-----------|---|
| Female                 | 80.00%    | 4 |
| Male                   | 20.00%    | 1 |
| Other                  | 0.00%     | 0 |
| I prefer not to answer | 0.00%     | 0 |
| TOTAL                  |           | 5 |