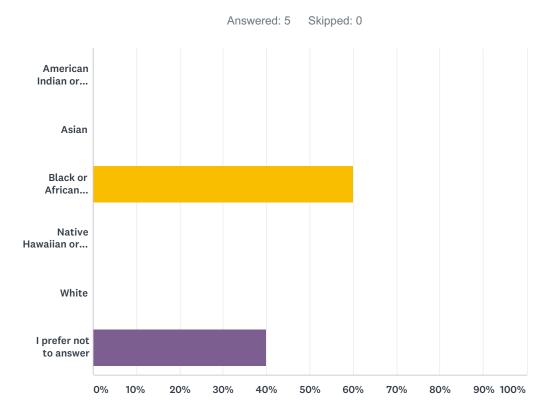

# Q16 What is your race? (mark all that apply)

| ANSWER CHOICES                      | RESPONSES |   |
|-------------------------------------|-----------|---|
| American Indian or Alaskan Native   | 0.00%     | 0 |
| Asian                               | 0.00%     | 0 |
| Black or African American           | 60.00%    | 3 |
| Native Hawaiian or Pacific Islander | 0.00%     | 0 |
| White                               | 0.00%     | 0 |
| I prefer not to answer              | 40.00%    | 2 |
| Total Respondents: 5                |           |   |