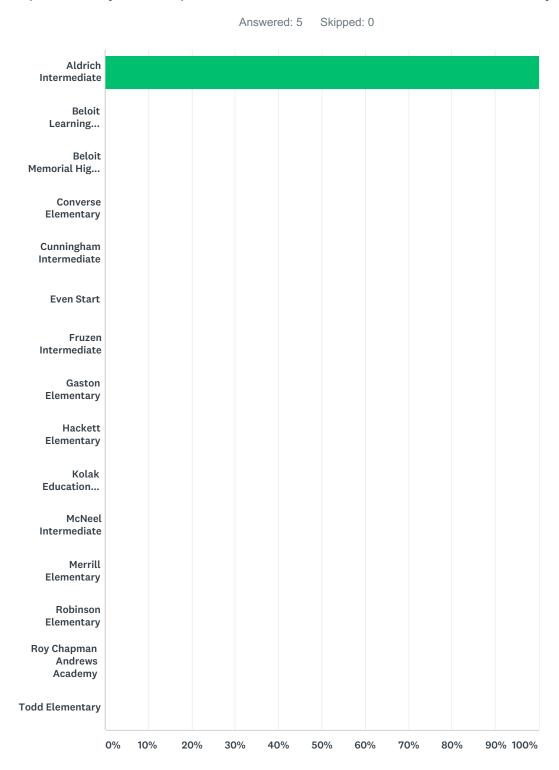

#### FAMILIES: Climate Survey - Fall 2018

| Aldrich Intermediate        | 100.00% | 5 |
|-----------------------------|---------|---|
| Beloit Learning Academy     | 0.00%   | 0 |
| Beloit Memorial High School | 0.00%   | 0 |
| Converse Elementary         | 0.00%   | 0 |
| Cunningham Intermediate     | 0.00%   | 0 |
| Even Start                  | 0.00%   | 0 |
| Fruzen Intermediate         | 0.00%   | 0 |
| Gaston Elementary           | 0.00%   | 0 |
| Hackett Elementary          | 0.00%   | 0 |
| Kolak Education Center      | 0.00%   | 0 |
| McNeel Intermediate         | 0.00%   | 0 |
| Merrill Elementary          | 0.00%   | 0 |
| Robinson Elementary         | 0.00%   | 0 |
| Roy Chapman Andrews Academy | 0.00%   | 0 |
| Todd Elementary             | 0.00%   | 0 |
| TOTAL                       |         | 5 |