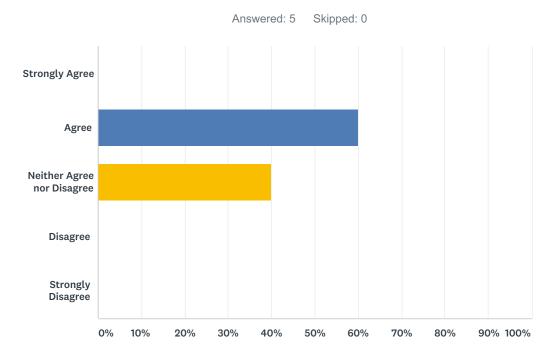

# Q1 I like my child's school.

| ANSWER CHOICES             | RESPONSES |   |
|----------------------------|-----------|---|
| Strongly Agree             | 0.00%     | 0 |
| Agree                      | 60.00%    | 3 |
| Neither Agree nor Disagree | 40.00%    | 2 |
| Disagree                   | 0.00%     | 0 |
| Strongly Disagree          | 0.00%     | 0 |
| TOTAL                      |           | 5 |