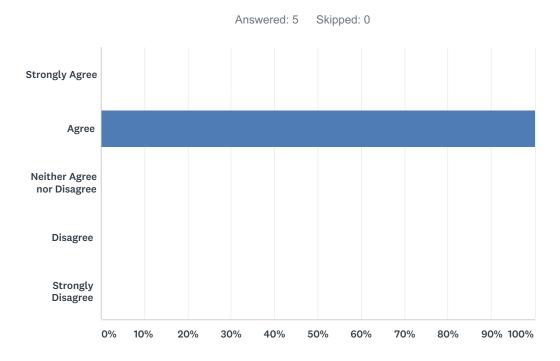

# Q4 My child's school has clear rules for behavior.

| ANSWER CHOICES             | RESPONSES |   |
|----------------------------|-----------|---|
| Strongly Agree             | 0.00%     | 0 |
| Agree                      | 100.00%   | 5 |
| Neither Agree nor Disagree | 0.00%     | 0 |
| Disagree                   | 0.00%     | 0 |
| Strongly Disagree          | 0.00%     | 0 |
| TOTAL                      |           | 5 |