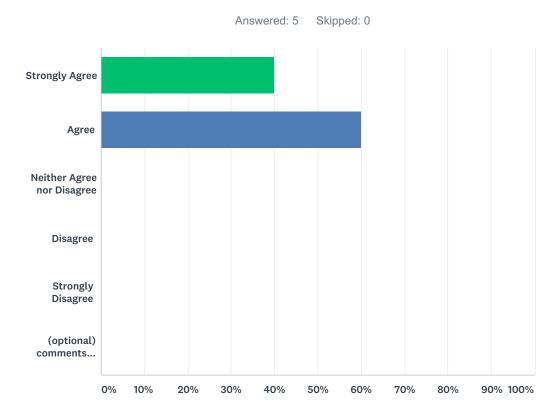

#### Q13 I feel like the teachers and I are partners in my child's education.

| ANSWER CHOICES             | RESPONSES |   |
|----------------------------|-----------|---|
| Strongly Agree             | 40.00%    | 2 |
| Agree                      | 60.00%    | 3 |
| Neither Agree nor Disagree | 0.00%     | 0 |
| Disagree                   | 0.00%     | 0 |
| Strongly Disagree          | 0.00%     | 0 |
| TOTAL                      |           | 5 |