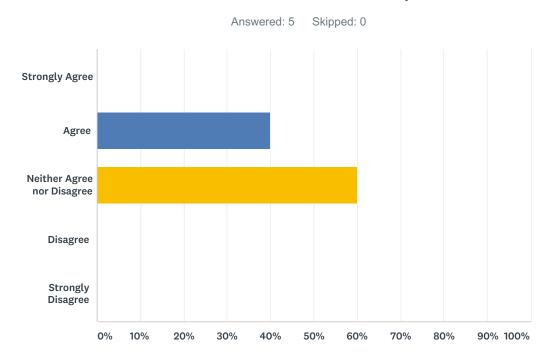

### Q9 Students treat each other well at my child's school.

| ANSWER CHOICES             | RESPONSES |   |
|----------------------------|-----------|---|
| Strongly Agree             | 0.00%     | 0 |
| Agree                      | 40.00%    | 2 |
| Neither Agree nor Disagree | 60.00%    | 3 |
| Disagree                   | 0.00%     | 0 |
| Strongly Disagree          | 0.00%     | 0 |
| TOTAL                      |           | 5 |