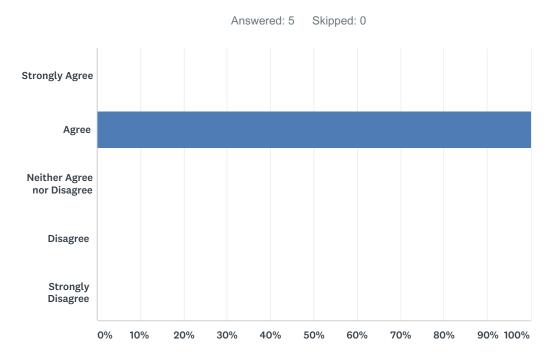

# Q4 My child's school has clear rules for behavior.

| ANSWER CHOICES             | RESPONSES |   |
|----------------------------|-----------|---|
| Strongly Agree             | 0.00%     | 0 |
| Agree                      | 100.00%   | 5 |
| Neither Agree nor Disagree | 0.00%     | 0 |
| Disagree                   | 0.00%     | 0 |
| Strongly Disagree          | 0.00%     | 0 |
| TOTAL                      |           | 5 |