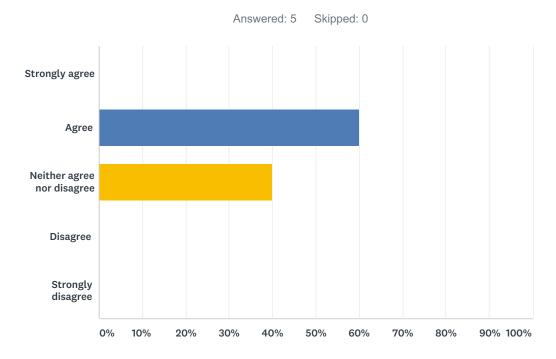

### Q6 Good behavior is noticed at my child's school.

| ANSWER CHOICES             | RESPONSES |   |
|----------------------------|-----------|---|
| Strongly Agree             | 0.00%     | 0 |
| Agree                      | 60.00%    | 3 |
| Neither Agree nor Disagree | 40.00%    | 2 |
| Disagree                   | 0.00%     | 0 |
| Strongly Disagree          | 0.00%     | 0 |
| TOTAL                      |           | 5 |