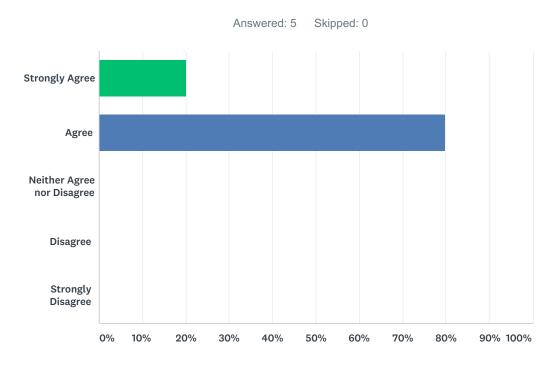

# Q3 My child's school provides the academic and behavioral supports needed to be successful in school.

| ANSWER CHOICES             | RESPONSES |   |
|----------------------------|-----------|---|
| Strongly Agree             | 20.00%    | 1 |
| Agree                      | 80.00%    | 4 |
| Neither Agree nor Disagree | 0.00%     | 0 |
| Disagree                   | 0.00%     | 0 |
| Strongly Disagree          | 0.00%     | 0 |
| TOTAL                      |           | 5 |