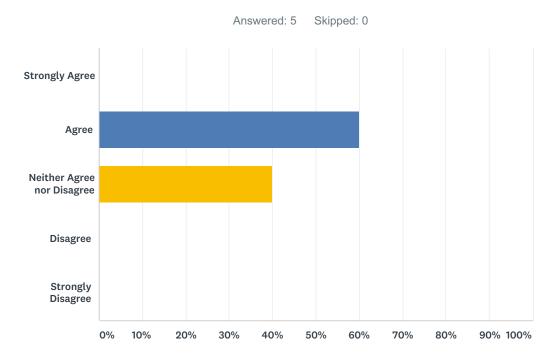

# Q1 I like my child's school.

| ANSWER CHOICES             | RESPONSES |   |
|----------------------------|-----------|---|
| Strongly Agree             | 0.00%     | 0 |
| Agree                      | 60.00%    | 3 |
| Neither Agree nor Disagree | 40.00%    | 2 |
| Disagree                   | 0.00%     | 0 |
| Strongly Disagree          | 0.00%     | 0 |
| TOTAL                      |           | 5 |