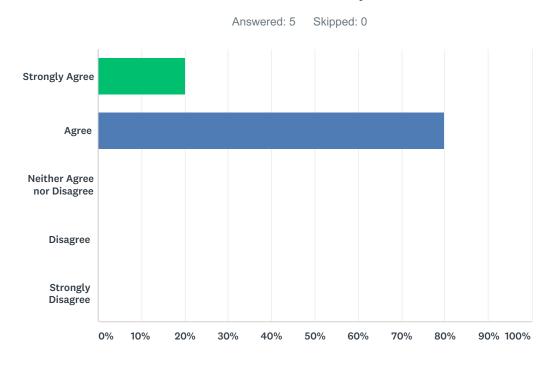

### Q2 The adults at school want my child to succeed.

| ANSWER CHOICES             | RESPONSES |   |
|----------------------------|-----------|---|
| Strongly Agree             | 20.00%    | 1 |
| Agree                      | 80.00%    | 4 |
| Neither Agree nor Disagree | 0.00%     | 0 |
| Disagree                   | 0.00%     | 0 |
| Strongly Disagree          | 0.00%     | 0 |
| TOTAL                      |           | 5 |