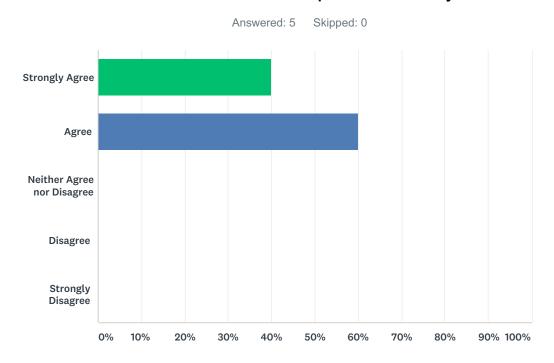

# Q3 My child's school provides the academic and behavioral supports needed to be successful in school.

| ANSWER CHOICES             | RESPONSES |   |
|----------------------------|-----------|---|
| Strongly Agree             | 20.00%    | 1 |
| Agree                      | 80.00%    | 4 |
| Neither Agree nor Disagree | 0.00%     | 0 |
| Disagree                   | 0.00%     | 0 |
| Strongly Disagree          | 0.00%     | 0 |
| TOTAL                      |           | 5 |