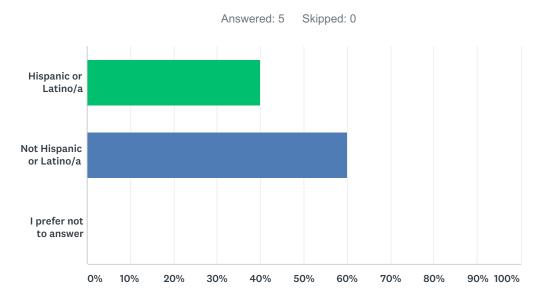

# Q15 What is your ethnicity?

| ANSWER CHOICES           | RESPONSES |   |
|--------------------------|-----------|---|
| Hispanic or Latino/a     | 40.00%    | 2 |
| Not Hispanic or Latino/a | 60.00%    | 3 |
| I prefer not to answer   | 0.00%     | 0 |
| TOTAL                    |           | 5 |